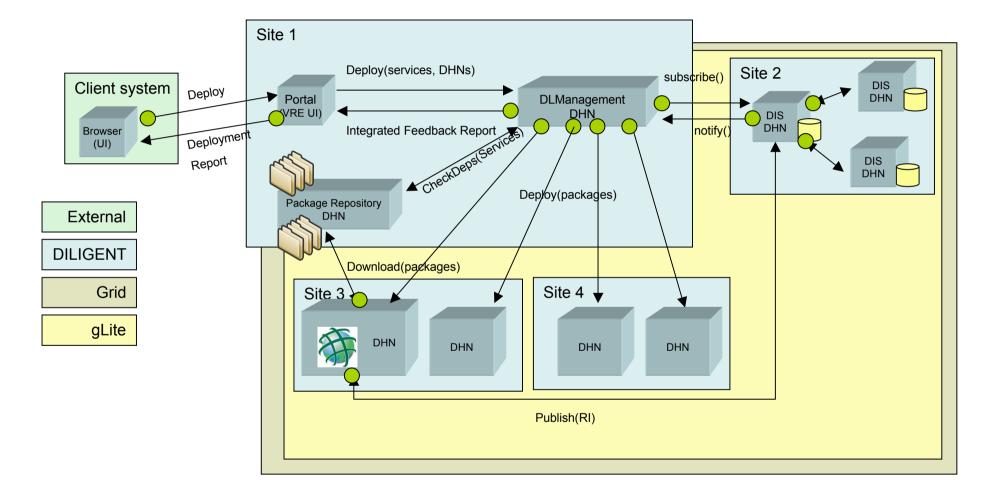

# **VRE Management**

European Information Space: Infrastructures, Services and Applications Workshop

Rome, 29-30th October 2007

European Information Space: Infrastructures, Services and Applications Workshop