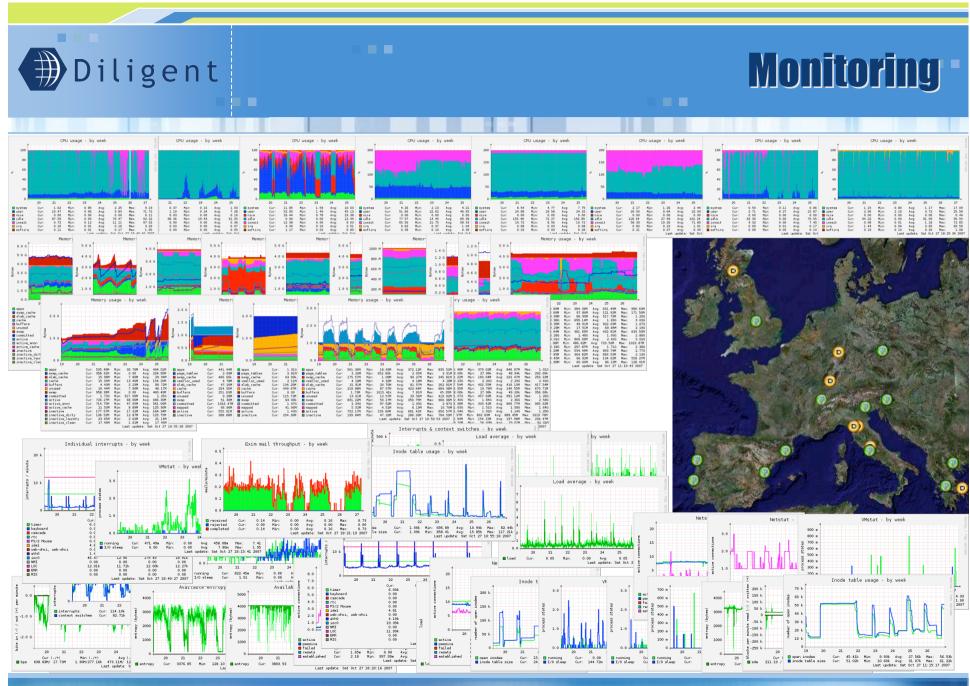

# **VRE Management**

European Information Space: Infrastructures, Services and Applications Workshop

Rome, 29-30th October 2007

European Information Space: Infrastructures, Services and Applications Workshop