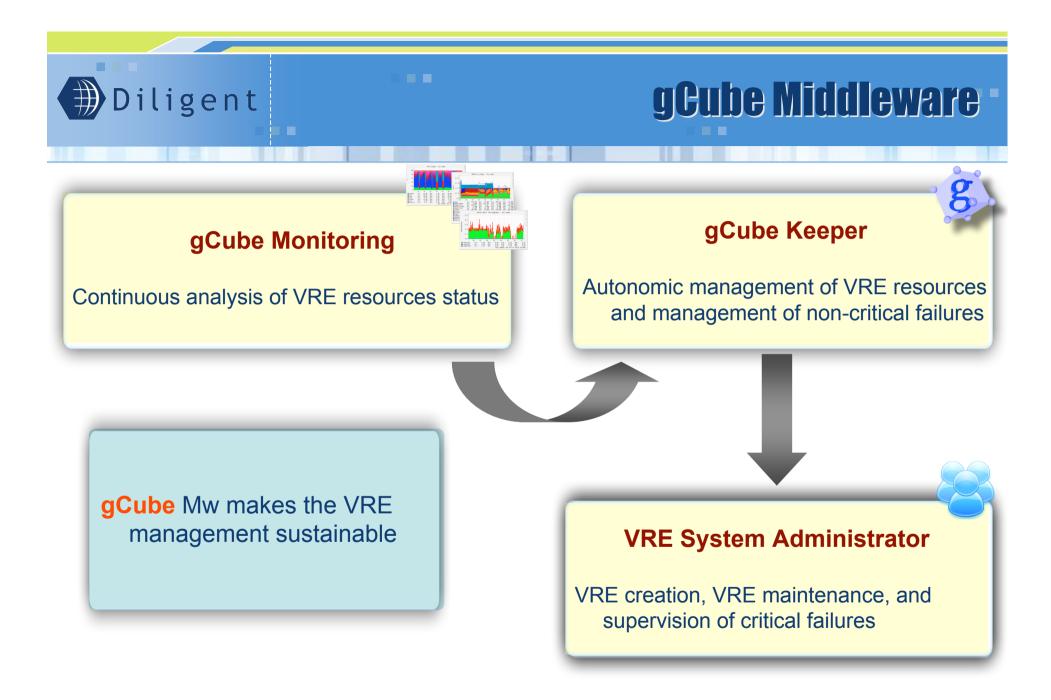

# **VRE Management**

European Information Space: Infrastructures, Services and Applications Workshop

Rome, 29-30th October 2007

European Information Space: Infrastructures, Services and Applications Workshop